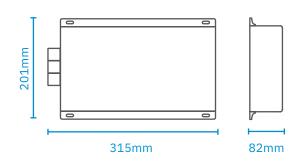

## Mechanical Specifications

| Dimensions (L×W×H)    | 315 × 201 × 82 mm |
|-----------------------|-------------------|
| Weight                | 4kg               |
| Operating temperature | -10 to 40 °C      |
| Storage temperature   | -20 to 80 °C      |

#### **Dimensions**