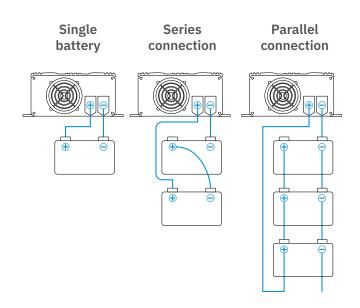

| Wet, AGM, Gel,<br>SLA, LiFePO <sub>4</sub>               |
| Charging voltage                      | 4 charging voltages<br>available for<br>manual selection |
| Parallel outputs                      | Maximum of two devices connected in parallel             |
| Efficiency                            | 80%                                                      |
|                                       |                                                          |

## Mechanical Specifications

| Dimensions (L×W×H)    | 315 × 201 × 82 mm |
|-----------------------|-------------------|
| Weight                | 4kg               |
| Operating temperature | -10 to 40 °C      |
| Storage temperature   | -20 to 80 °C      |

#### **Dimensions**



#### Series and Parallel Connection